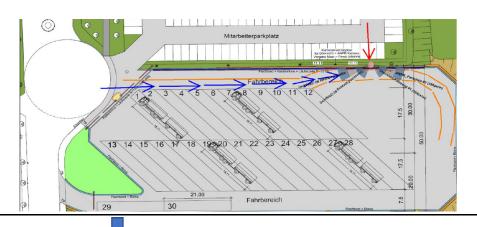

## Entry to the truck parking space

1.

- Automatic registration of the vehicle by automatic camera systems
- Drive into available parking bay

2.

#### Wait inside truck Call-up via text message

Bitte fahren Sie jetzt auf die Spur AVSP07. Bitte folgen Sie der blauen Leitlinie.

- Call-up via text message containing information on loading lane
- Entrance to factory grounds on loading lane
- Follow line markings
- Gate opens automatically

# Unloading/Loading blue line markings to loading lane

- Check high visibility vest/ protective shoes
- Unloading and loading truck
- Finish loading after check
- Issue delivery note to domestic customers
- -External loading/export again at logistics office (2nd stop)