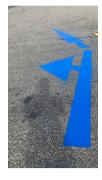

#### Wait inside truck Call-up via text message

Bitte fahren Sie jetzt auf die Spur AVSP07. Bitte folgen Sie der blauen Leitlinie.

- Call-up via text message containing information on loading lane
- Entrance to factory grounds on loading lane
- Follow line markings
- Gate opens automatically

# Unloading/Loading blue line markings to loading lane

- Check high visibility vest/ protective shoes
- Unloading and loading truck
- Finish loading after check
- Issue delivery note to domestic customers
- -External loading/export again at logistics office (2nd stop)