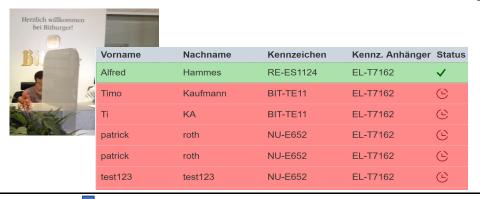

### Customer terminal in the lobby of the logistics office

- Registration
- Select license plate number
- Personal data
- Safety briefing (once- annually thereafter)
- Confirmation via text message

**3.** 

#### Order acceptance

- Enter when the license plate number of the truck has been called
- Identification with driver license/ID
- Review and register truck documents
- Order/shipping documents on delivery
- Specification of empty goods returned (brand and container shape)