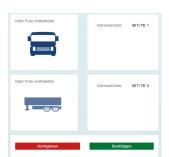

### Customer terminal in the lobby of the logistics office

- Registration
- Select license plate number
- Personal data
- Safety briefing (once- annually thereafter)
- Confirmation via text message

**3.** 

#### Order acceptance

- Enter when the license plate number of the truck has been called
- Identification with driver license/ID
- Review and register truck documents
- Order/shipping documents on delivery
- Specification of empty goods returned (brand and container shape)