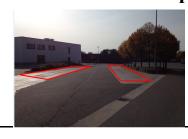

## Entry to the truck parking space

1.

- Automatic registration of the vehicle by automatic camera systems
- Drive into available parking bay

2.

#### Wait inside truck Call-up via text message

Bitte fahren Sie jetzt auf die Spur AVSP07. Bitte folgen Sie der blauen Leitlinie.

- Call-up via text message containing information on loading lane
- Entrance to factory grounds on loading lane
- Follow line markings
- Gate opens automatically