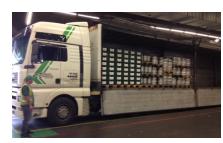

# Unloading/Loading blue line markings to loading lane

- Check high visibility vest/ protective shoes
- Unloading and loading truck
- Finish loading after check
- Issue delivery note to domestic customers
- -External loading/export again at logistics office (2nd stop)